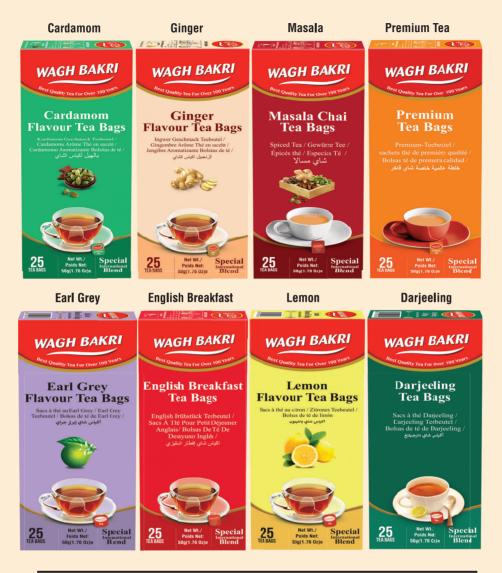

#### FLAVOURED TEA BAGS RANGE

### FLAVOURED TEA BAGS RANGE - 200g

Wagh Bakri Flavoured Tea Bags Range is the outcome of the blends created by the experienced and highly-skilled tea tasters at Wagh Bakri. Their understanding of the consumers taste and various teas make each and every flavour offered by Wagh Bakri live up to your expectations.