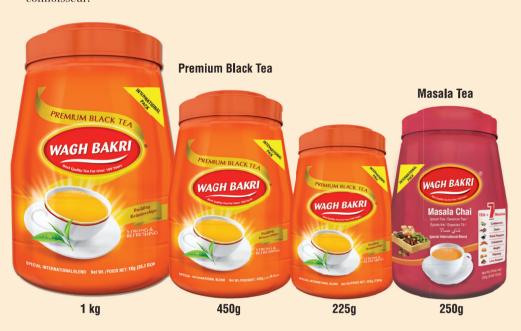

## PREMIUM BLACK & MASALA TEA

Wagh Bakri Premium Teas are prepared by selecting the finest teas from the best tea gardens from upper Assam. An outcome of stringent quality control in a state-of-the-art tea blending plant, it is also the hallmark, which distinguishes Wagh Bakri Tea from all other teas.

Masala Tea & Tea Bags have the right blend with the right ingredients from the land of spices, India. This creation by Wagh Bakri provides a unique experience to every tea connoisseur.