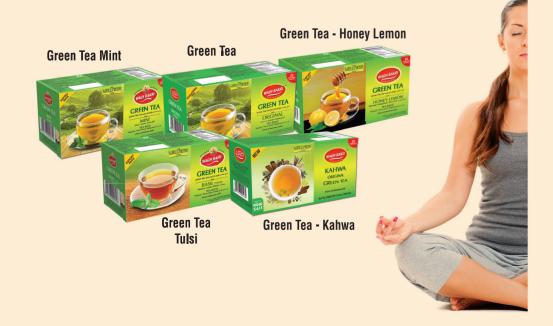

#### GREEN TEA - 25 TEA BAGS

Wagh Bakri Tea Group's Green Tea is made solely with the leaves of Camellia Sinensis that have undergone minimal oxidation during processing.

Over the last few decades, Green Tea has been subjected to many studies to determine the extent of its long-purported health benefits. With evidence suggesting that green tea drinkers have stronger immune system compared to those who don't drink green tea. Wagh Bakri's Green tea is available in tea bags, leaf pack and wellness range that includes Tulsi, Mint, Honey Lemon & Jasmine flavour.